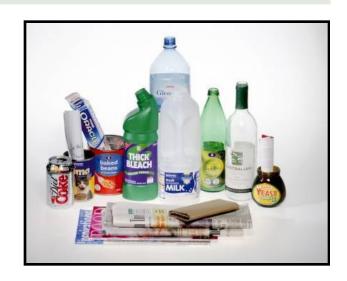

## Do You Need a Recycling Refresher?

### The Following Items Go In Your Green Cart

- Tin. Aluminum & Steel Cans
- Junk Mail
- Colored Paper & Bags
- Glass Bottles & Jars
- Newspapers
- Plastic Bottles & Jugs
- Aluminum Foil & Trays
- Catalogs