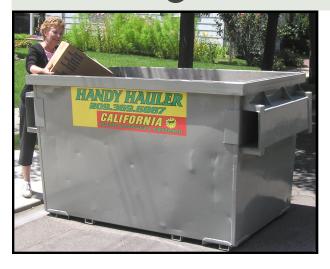

# Moving Soon? Summer Projects?

### Our Handy Haulers are the Perfect Solution

Conveniently sized at 3.5 cubic yards capacity, our Handy Haulers are the one-size, one-price solution when you have a lot more trash or yard debris than will fit in a normal weekly pickup.

One low price includes delivery, removal and disposal of 3.5 cubic yards of almost anything that you can fit inside. Handy Haulers are ideal for that landscaping project you have been putting off, or getting rid of trash before your big move.