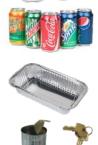

#### **ALUMINUM & METAL**

- Aluminum, Tin, & Steel Cans
- Aerosols (empty)
- **Small Pieces of Sheet Metal**

### **DO NOT PLACE IN ANY CART:**

- **Dead Animals**
- **Batteries**
- Liquids (Oil, Water, Gas, Fuel, Chemicals)
- Ash or Coals

Metal Pots, Pans & Cookware **Clean Aluminum Foil** 