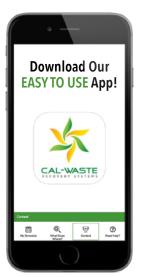

# Look For Our App "Cal-Waste Recycles Right"

- Get Collection Day Reminders.
- Get weekly reminders that work best for you. Push notifications, texts, calls, emails, calendar notes, etc.
- Search Our Waste Wizard to ensure you are placing your items in the correct cart.

## Don't Have A Smart Device?

Use the widget on our website www.cal-waste.com from your desktop or laptop computer.

GetIt For Free!