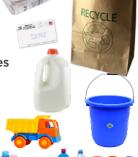

Glass & Cookware

Soiled Aluminum Foil

**Recyclable Materials** 

**Thick Gauge Metals** 

**Clothes Hangers** 

**Toothpaste Tubes** 

Aerosols (EMPTY)

Mirrors, Window Glass & Tempered

Plastics Not Marked & - &

Put Recyclables in your green cart.

## PLASTICS LABELED &-&

- **Beverage & Condiment Bottles**
- **Clear Take Out Containers**
- **Detergent Containers**
- **Buckets**
- All Plastics Labeled 🗘 🏠 empty and clean
- **Plastics Labeled PET**

#### **GLASS**

Bottles & Jars (All Colors)

#### **ALUMINUM & METAL**

- Aluminum, Tin, & Steel Cans
- Small Pieces of Sheet Metal
- Metal Pots, Pans & Cookware
- Clean Aluminum Foil