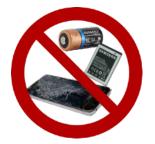

## **BATTERIES**

**PROHIBITED** 

IN TRASH, RECYCLING & **GREEN WASTE CARTS!** 

## Extreme fire hazard.

¡Se prohiben las baterias en este contenedor!

Peligro de incendio extremo.

## **DO NOT PLACE IN ANY CART:**

- **Dead Animals**
- **Batteries**
- **Liquids (Oil, Water, Gas, Fuel, Chemicals)**
- Ash or Coals