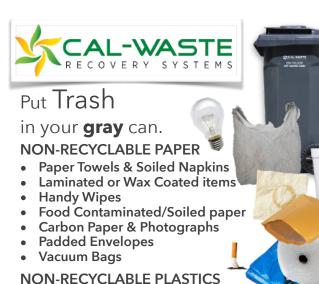

#### DO NOT INCLUDE IN RECYCLING:

- **Plastic Bags**
- **Trash or Food Scraps**
- **Soiled Paper**
- Pizza Boxes
- **Styrofoam**
- **Batteries**