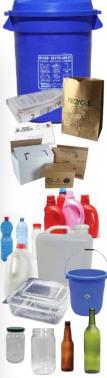

# PLASTICS LABELED FOR REYCLING

(MUST BE EMPTY AND CLEAN) ひー ど **Beverage & Condiment Bottles Clear Take Out Containers Detergent Containers Buckets** 

GLASS (MUST BE EMPTY AND CLEAN) **Bottles & Jars** 

# **ALUMINUM & METAL**

(MUST BE EMPTY AND CLEAN) Cans: Aluminum, Tin, Steel **Small Pieces Of Sheet Metal Metal Caps & Lids From Bottles** Metal Pots, Pans, & Cookware **Clean Aluminum Foil** 

DO NOT INCLUDE IN RECYCLING FOOD WASTE PLASTIC BAGS SOILED PAPER **STYROFOAM PIZZA BOXES** BATTERIES