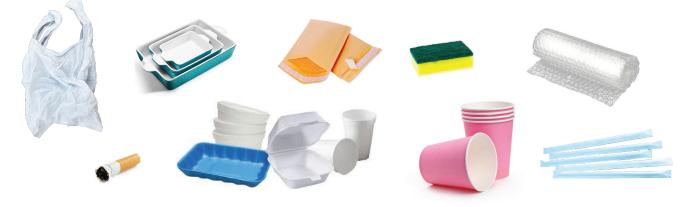

#### These items belong in your trash container.

- Household waste
- Plastic film
- Ceramic dishware
- Mirrors and tempered glass
- Padded envelopes
- Photographs
- Plastic bags
- Sponges
- Toothpaste tubes
- Bubble wrap/Styrofoam
- Tarps, shower curtains
- Any kind of tape
- Straws
- Wax paper cups