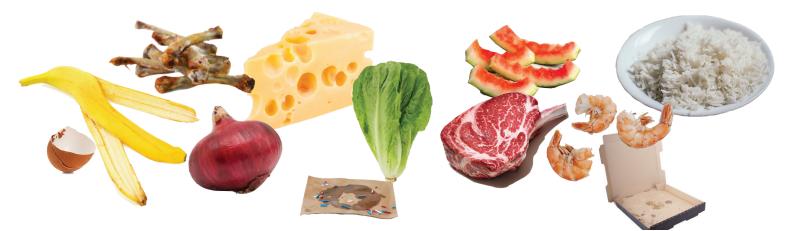

#### These items can go in your food waste container.

- Produce scraps
- Egg shells
- Bones
- Dairy products
- Peels and rinds
- Breads and pasta
- Meat, poultry, and fish
- Shellfish shells
- Rice, oats, and grains
- Fats, oils, and grease
- Soiled napkins or paper towels
- Soiled cardboard