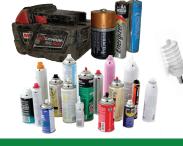

### **NOT ACCEPTED** Household Hazardous Waste (HHW)

Items classified as HHW must be brought to the nearest HHW collection site to be disposed of. Visit your county's website to find a convenient HHW collection site.

- Batteries
- Light bulbs
- Paint
- Aerosols

- Medical waste
- Oils or cleaning liquids
- Thick gauge metal

Cal-Waste.com | 209.369.6887 | CustomerService@Cal-Waste.com