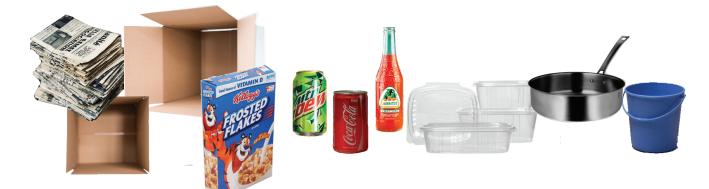

### These items belong in your recycle container.

- Newspaper
- Paper bags
- Cardboard
- Magazines and catalogs
- Cereal boxes

- Beverage containers
- Condiment containers
- Detergent containers
- Clear take out containers
- Buckets

- Glass bottles and jars
- Cans
- Metal bottle caps and lids
- Metal pots and pans
- Clean aluminum foil