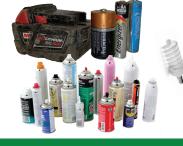

## **NOT ACCEPTED** Household Hazardous Waste (HHW)

Items classified as HHW must be brought to the nearest HHW collection site to be disposed of. Visit your county's website to find a convenient HHW collection site.

- Batteries
- Light bulbs
- Paint
- Aerosols

- Medical waste
- Oils or cleaning liquids
- Thick gauge metal

Cal-Waste.com | 209.369.6887 | CustomerService@Cal-Waste.com