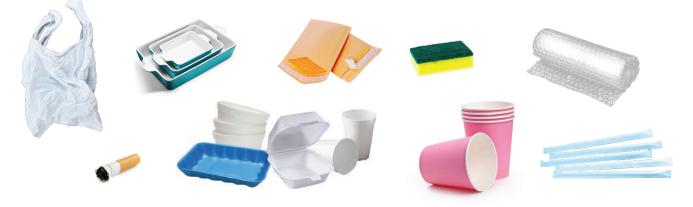

## These items belong in your trash container.

- Household waste
- Plastic film
- Ceramic dishware
- Mirrors and tempered glass
- Padded envelopes
- Photographs
- Plastic bags
- Sponges
- Toothpaste tubes
- Bubble wrap/Styrofoam
- Tarps, shower curtains
- Any kind of tape
- Straws
- Wax paper cups