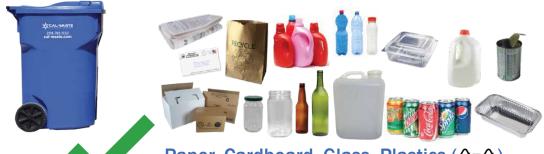

RECYCLING CART

## ACCEPTABLE AND NON-ACCEPTABLE ITEMS

Check out the FREE Cal-Waste App on the back to get this info on your phone!

Paper, Cardboard, Glass, Plastics (企会), Aluminum & Metal