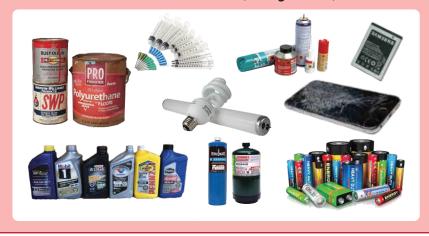

# Not accepted as trash? It's probably HHW (see below).

## **HOUSEHOLD HAZARDOUS WASTE**

Household Hazardous Waste (HHW) does NOT belong in any of Cal-Waste's collection carts. Please dispose of materials like paint, batteries, sharps, fluorescent bulbs, oils, poisons, etc. at the HHW collection facility nearest you.

Kiefer Landfill Special Waste Drop-Off Center Tuesday - Saturday, 8:30 am - 4:00 pm 12701 Kiefer Blvd. and Grant Line Rd, Sloughhouse, CA 95683