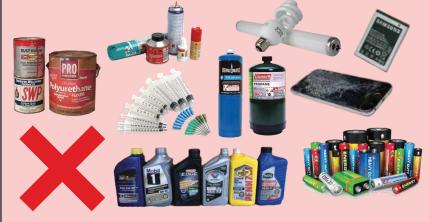

# Not accepted as trash? It's probably HHW (see below).

## **HOUSEHOLD HAZARDOUS WASTE**

Household Hazardous Waste (HHW) does NOT belong in any of Cal-Waste's collection carts. Please dispose of materials like paint, batteries, sharps, fluorescent bulbs, oils, poisons, etc. at the HHW collection facility nearest you.

Kiefer Landfill Special Waste Drop-Off Center Tuesday - Saturday, 8:30 am - 4:00 pm 12701 Kiefer Blvd. and Grant Line Rd, Sloughhouse, CA 95683