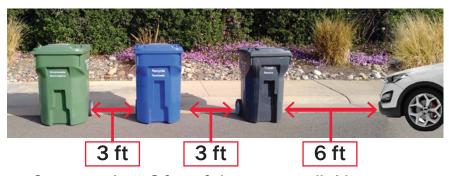

#### **CART SERVICE INFORMATION**

- Carts must have 3 feet of clearance on all sides.
- Carts must be 6 feet from vehicles and all other obstacles.
- Place waste carts roadside or just forward of sidewalk.
- All carts must be curbside by 5:00 am.
- All items must fall freely from your carts.