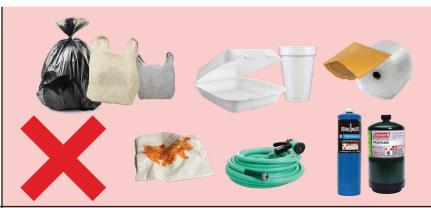

# Not accepted as trash? It's probably HHW (see below).

## **HOUSEHOLD HAZARDOUS WASTE**

Household Hazardous Waste (HHW) does NOT belong in any of Cal-Waste's collection carts. Please dispose of materials like paint, batteries, sharps, fluorescent bulbs, oils, poisons, etc. at the HHW collection facility nearest you.