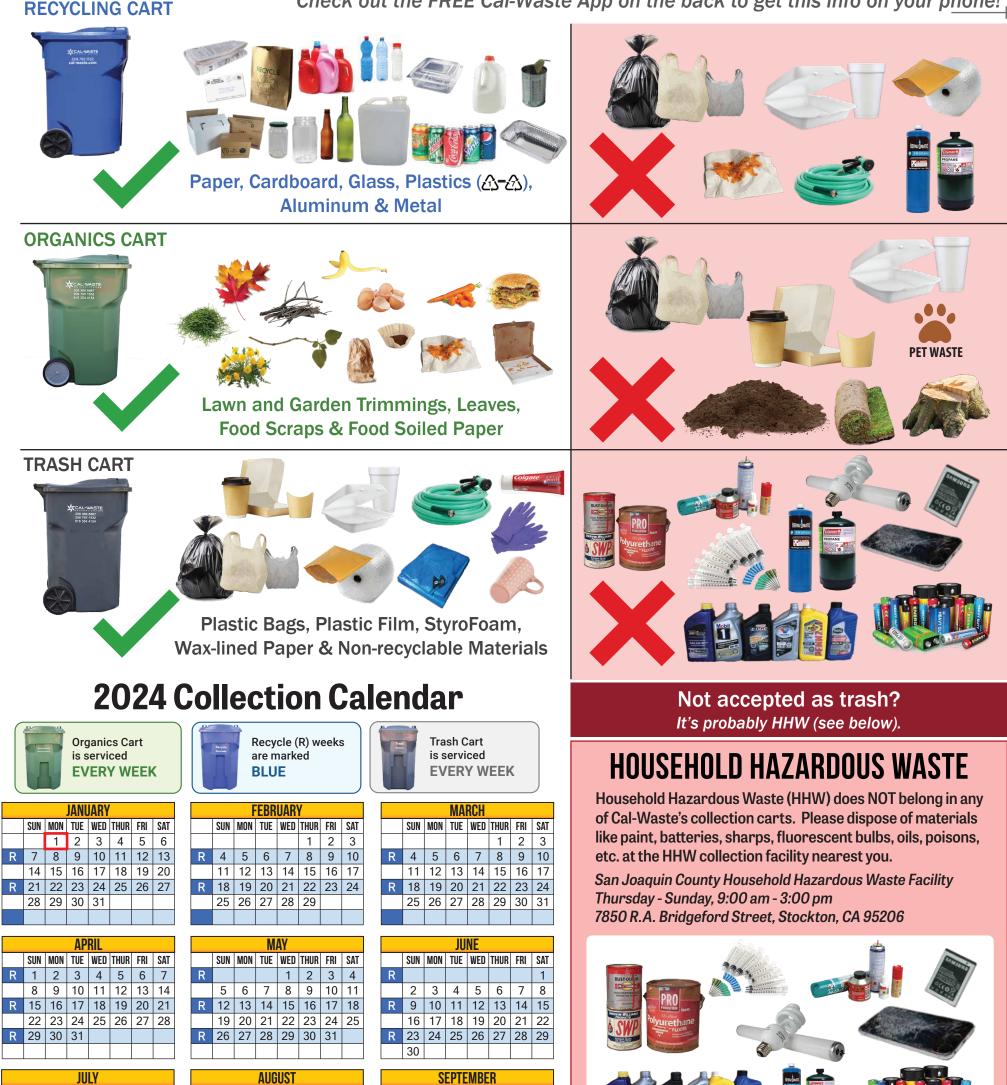

## **CART SERVICE INFORMATION**

3 ft 3 ft 6 ft

- Carts must have 3 feet of clearance on all sides.
- Carts must be 6 feet from vehicles and all other obstacles.
- Place waste carts roadside or just forward of sidewalk.
- All carts must be curbside by 5:00 am.
- All items must fall freely from your carts.