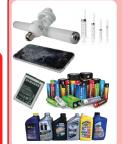

### HOUSEHOLD HAZARDOUS WASTE

Household Hazardous Waste (HHW) does NOT belong in any of Cal-Waste's collection containers. Please dispose of materials like paint, batteries, sharps, fluorescent bulbs, oils, poisons, etc. at the HHW collection facility nearest you.