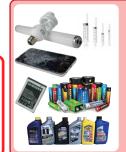

### HOUSEHOLD HAZARDOUS WASTE

Household Hazardous Waste (HHW) does NOT belong in any of Cal-Waste's collection containers. Please dispose of materials like paint, batteries, sharps, fluorescent bulbs, oils, poisons, etc. at the HHW collection facility nearest you.